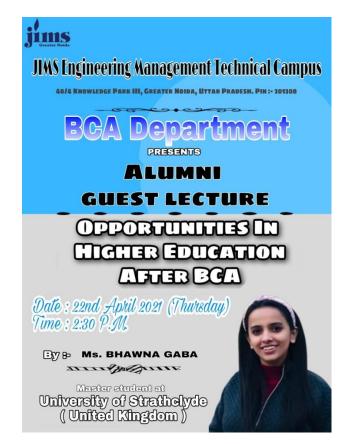

### **Event Report**

The Alumni Guest Lecture on **"Opportunities in Higher Education after BCA"** was organized by BCA department. The session was conducted by Ms. Bhawna Gaba, batch (2017-2020)

Guest lecture was conducted via zoom app. The link for the same is (https://zoom.us/j/94174488126?pwd=Y3F1MkVGVFhVblEzZ0RQQ3RmekJRUT09). The session started at 2:30 PM. The lecture was 2:00 Hour long. Ms. Bhawna Gaba talked about many higher education opportunities after BCA Program. Ms.Bhawana Gaba also discussed about different career options technical language course also. She motivated all the students to work hard and enjoy at the same time. Students enjoyed the session. They interact and discussed about future requirements.